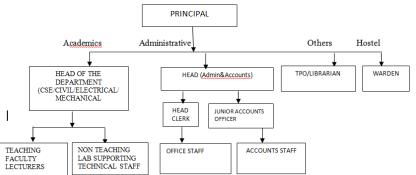

### 5. Governance

• Organizational Chart

- Student Feedback on Institutional Governance/ Faculty performance-Yes
- Grievance Redressal mechanism for Faculty, staff and students- Grievance Redressal Committee and Help Desk established
- Establishment of Online Grievance Redressal Mechanism- Yes